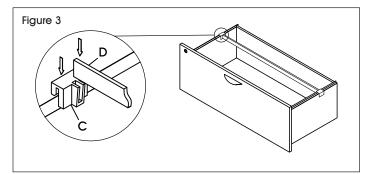

# **ASSEMBLY CONTINUED**

 To hang files from side to side, attach one bar clip (C) to each side of drawer and insert one long metal bar (D). (See Figure 3)

 To hang files from front to back, attach two bar clips (C) to back of drawer and insert two short metal bars (E). (See Figure 4)