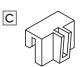

# **ASSEMBLY CONTINUED**

 To hang files from side to side, attach one bar clip (C) to each side of drawer and insert one long metal bar (D). (See Figure 3)

 To hang files from front to back, attach two bar clips (C) to back of drawer and insert two short metal bars (E). (See Figure 4)