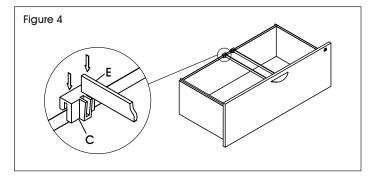

# **ASSEMBLY CONTINUED**

 To hang files from side to side, attach one bar clip (C) to each side of drawer and insert one long metal bar (D). (See Figure 3)

 To hang files from front to back, attach two bar clips (C) to back of drawer and insert two short metal bars (E). (See Figure 4)