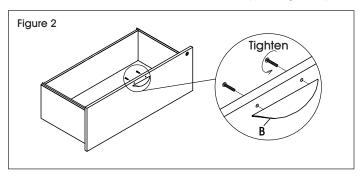

3. With second person, set file cabinet upright. Unlock drawers. Remove handle (B) mounted inside drawer and use same screws to attach handle to front of drawer. Repeat for second drawer. (See Figure 2)