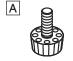

### **ASSEMBLY**

NOTE: Assemble on a smooth, non-marring surface to avoid scratching.

NOTE: Check that all parts are included.

- Lock drawers. With second person, set file cabinet on side.
- 2. Insert adjustable glides (A) on bottom of file cabinet. Glides can be adjusted to compensate for uneven floors. (See Figure 1)