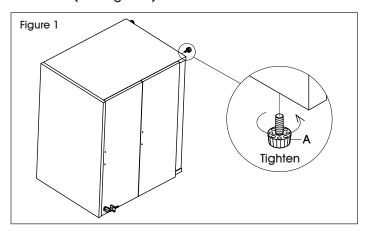

### **ASSEMBLY**

NOTE: Assemble on a smooth, non-marring surface to avoid scratching.

NOTE: Check that all parts are included.

- Lock drawers. With second person, set file cabinet on side.
- 2. Insert adjustable glides (A) on bottom of file cabinet. Glides can be adjusted to compensate for uneven floors. (See Figure 1)