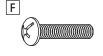

# **UNDER DESK MOUNTING**

File cabinet may be mounted under a desk or credenza shell.

- Open top drawer and locate plastic tab on drawer slides. Push up on one tab and push down on opposite tab to release drawer and remove.
- Locate cam locks inside the cabinet near the top panel. Using Phillips screwdriver, turn cam locks 1/4 to the left to unlock and then remove the top panel from the cabinet.
- 3. Place file cabinet underneath desk or credenza shell and align support bars with holes in desk or credenza shell. Insert M6 x 40 mm screws (F) and tighten using Phillips screwdriver.