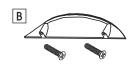

3. With second person, set file cabinet upright. Unlock drawers. Remove handle (B) mounted inside drawer and use same screws to attach handle to front of drawer. Repeat for second drawer. (See Figure 2)