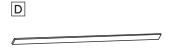

# **ASSEMBLY CONTINUED**

 To hang files from side to side, attach one bar clip (C) to each side of drawer and insert one long metal bar (D). (See Figure 3)

 To hang files from front to back, attach two bar clips (C) to back of drawer and insert two short metal bars (E). (See Figure 4)