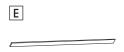

# **ASSEMBLY CONTINUED**

 To hang files from side to side, attach one bar clip (C) to each side of drawer and insert one long metal bar (D). (See Figure 3)

 To hang files from front to back, attach two bar clips (C) to back of drawer and insert two short metal bars (E). (See Figure 4)