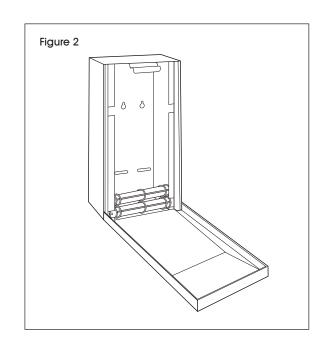

## MOUNTING INSTRUCTIONS CONTINUED

Mark the four holes on the wall where screws will be inserted. (See Figure 3)

 Drill into wall at four marked locations with appropriate size drill bit. (See Figure 4) Insert wall anchors if necessary.