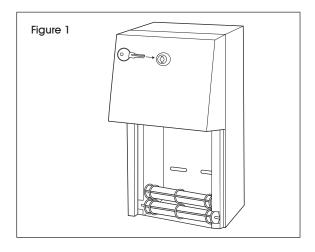

 Insert key into lock opening on front of dispenser and turn to open cover. (See Figure 1)

2. Open dispenser cover and hold dispenser to ideal mounting place on wall. (See Figure 2)

PAGE 1 OF 3 0320 IH-2546