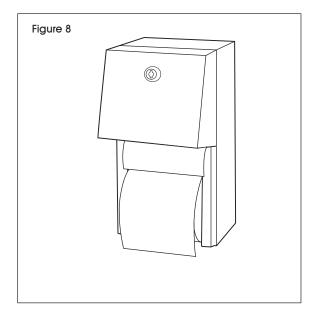

## LOADING INSTRUCTIONS CONTINUED

 Place a roll onto each spindle and insert spindles back into dispenser by sliding in from the top. (See Figure 7)

NOTE: Paper should lead from the front of the roll.

4. Close dispenser lid and begin dispensing. (See Figure 8)