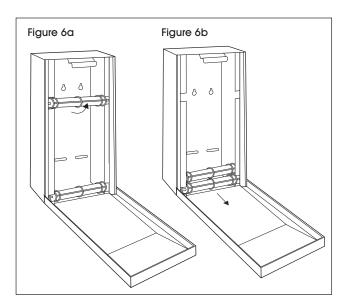

## **LOADING INSTRUCTIONS**

 Insert key into lock opening on front of dispenser and turn to open cover. (See Figure 5)

 Remove two spindles by sliding them up and out of dispenser (See Figure 6a) or out bottom of dispenser. (See Figure 6b)