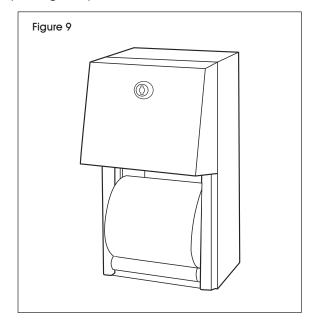

 Once the first roll is nearly out, the second roll will slide into view. If the second roll does not slide automatically, pull the roll down into place. (See Figure 9)