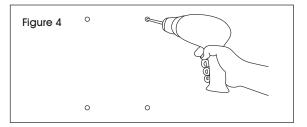

## MOUNTING INSTRUCTIONS CONTINUED

Mark the four holes on the wall where screws will be inserted. (See Figure 3)

 Drill into wall at four marked locations with appropriate size drill bit. (See Figure 4) Insert wall anchors if necessary.