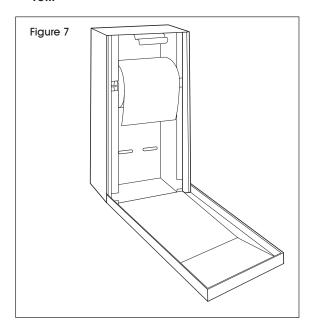

## LOADING INSTRUCTIONS CONTINUED

 Place a roll onto each spindle and insert spindles back into dispenser by sliding in from the top. (See Figure 7)

NOTE: Paper should lead from the front of the roll.

4. Close dispenser lid and begin dispensing. (See Figure 8)