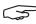

 Insert key into lock opening on front of dispenser and turn to open cover. (See Figure 1)

2. Open dispenser cover and hold dispenser to ideal mounting place on wall. (See Figure 2)

PAGE 1 OF 3 0320 IH-2546