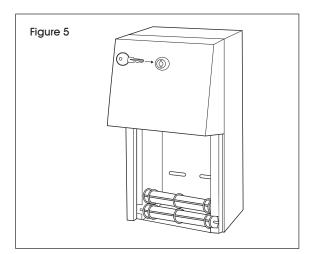

## **LOADING INSTRUCTIONS**

 Insert key into lock opening on front of dispenser and turn to open cover. (See Figure 5)

 Remove two spindles by sliding them up and out of dispenser (See Figure 6a) or out bottom of dispenser. (See Figure 6b)