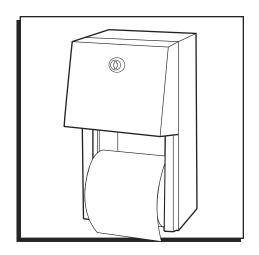

 Insert key into lock opening on front of dispenser and turn to open cover. (See Figure 1)

2. Open dispenser cover and hold dispenser to ideal mounting place on wall. (See Figure 2)

PAGE 1 OF 3 0320 IH-2546

## MOUNTING INSTRUCTIONS CONTINUED

Mark the four holes on the wall where screws will be inserted. (See Figure 3)

 Drill into wall at four marked locations with appropriate size drill bit. (See Figure 4) Insert wall anchors if necessary.

5. Hold dispenser over previously drilled holes and insert screws.