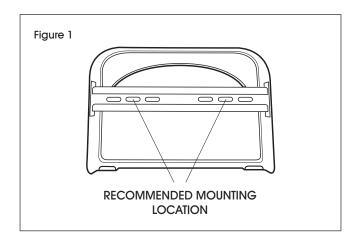

#### **MOUNTING INSTRUCTIONS**

NOTE: Ensure that proper mounting hardware is used for appropriate wall composition. Enclosed hardware may not be compatible with wall surface.

 Hold dispenser up to desired location and mark two holes on the wall where screws will be inserted. (See Figure 1)