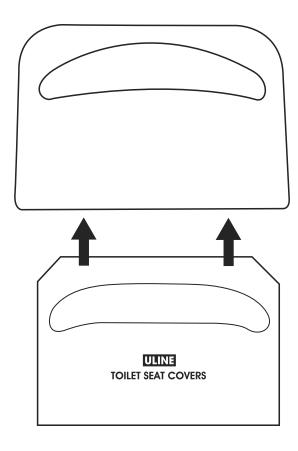

### **LOADING INSTRUCTIONS**

- 1. Remove perforated tab from toilet seat cover pack.
- 2. Insert pack from the bottom of the dispenser. Push the bottom of the pack towards the back of the dispenser to keep it in place. (See Figure 3)

Figure 3