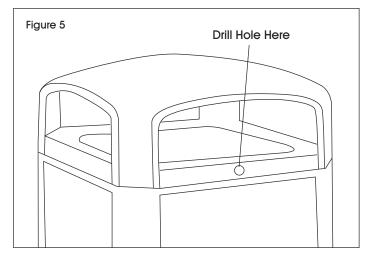

## LOCK AND KEY ASSEMBLY

- 1. Remove key and nut from lock assembly and reserve.
- 2. Drill hole through stationary collar using circle molded in plastic as a guide. (See Figure 5)

3. Insert front of lock through the back of the hole drilled in stationary collar. (See Figure 6)