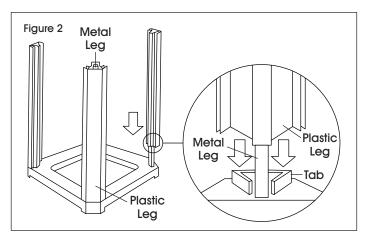

## PLASTIC LEG ASSEMBLY

- 1. Turn assembly upright.
- 2. Slip four plastic legs over four metal legs and position firmly over tabs. (See Figure 2)

CAUTION! Do not use mallet or hammer on plastic legs. This could cause damage.