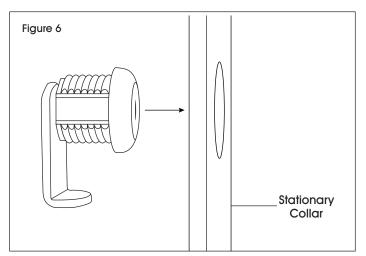

## LOCK AND KEY ASSEMBLY

- 1. Remove key and nut from lock assembly and reserve.
- 2. Drill hole through stationary collar using circle molded in plastic as a guide. (See Figure 5)

3. Insert front of lock through the back of the hole drilled in stationary collar. (See Figure 6)