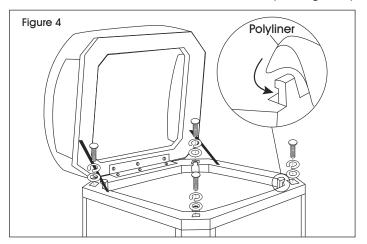

### DOME LID ASSEMBLY

- 1. Open dome top to expose square sockets in collar.
- NOTE: Do not let dome top open all the way or it could pull collar from legs.
- 2. Secure front side of collar to legs using two bolts, two lock washers and two flat washers. (See Figure 4)

- 3. Secure back side of collar with two bolts, two lock washers and two flat washers. (See Figure 4)
- 4. Tighten all bolts securely.
- 5. Place rigid liner through opening in the collar. Settle liner squarely in the base.
- 6. Place optional polyliner inside of rigid liner. Wrap around bag hooks. (See Figure 4)