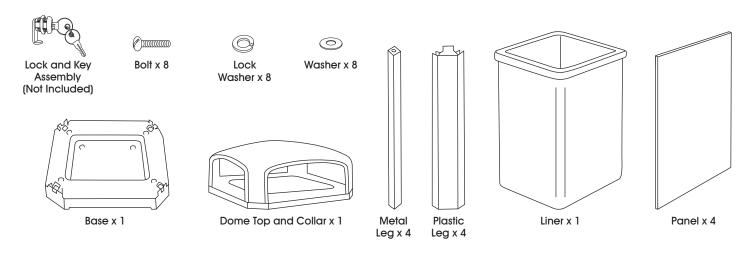

ULINE H-1209, H-3570 RUBBERMAID® DOME TOP RECEPTACLE

> Electric Drill (For optional lock and key assembly)

**TOOLS NEEDED** 

Flathead Screwdriver

5

1-800-295-5510 uline.com

# PARTS



## ASSEMBLY

### **BASE ASSEMBLY**

- 1. Place base on its side on a smooth, non-marring surface.
- 2. Insert metal legs into square sockets in base. (See Figure 1)
- 3. Attach metal leg to base with bolt, lock washer and flat washer. (See Figure 1)
- 4. Repeat for remaining metal legs. Tighten all bolts securely using screwdriver.



## PLASTIC LEG ASSEMBLY

- 1. Turn assembly upright.
- 2. Slip four plastic legs over four metal legs and position firmly over tabs. (See Figure 2)



CAUTION! Do not use mallet or hammer on plastic legs. This could cause damage.



### PANEL ASSEMBLY

- 1. Slip four panels into channels in plastic legs. Do not drop into place. (See Figure 3)
- 2. Press panels firmly into base channels until they are securely seated. (See Figure 3)



### DOME LID ASSEMBLY