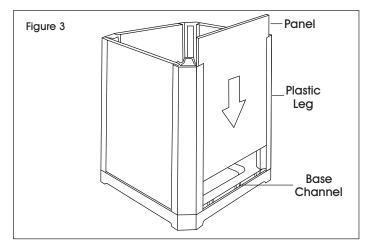

### PANEL ASSEMBLY

- 1. Slip four panels into channels in plastic legs. Do not drop into place. (See Figure 3)
- 2. Press panels firmly into base channels until they are securely seated. (See Figure 3)