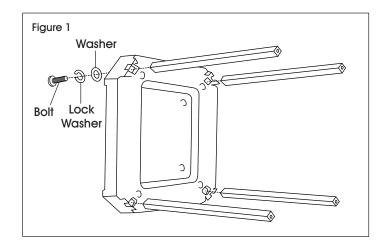

### **BASE ASSEMBLY**

- 1. Place base on its side on a smooth, non-marring surface.
- 2. Insert metal legs into square sockets in base. (See Figure 1)
- 3. Attach metal leg to base with bolt, lock washer and flat washer. (See Figure 1)
- 4. Repeat for remaining metal legs. Tighten all bolts securely using screwdriver.