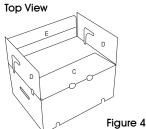

## **ASSEMBLY**

Figure 1

Figure 2

Figure 3

- 1. Push corners in toward the middle to square up the box. Flip upside down to assemble the bottom. (See Figure 1)
- 2. Fold flaps A at creases toward the middle. (See Figure 2)
- 3. Crease flaps B at scores and slide into slots on flaps A, pushing down to secure in place. (See Figure 3)
- 4. Flip the box over. To close box, fold flap C at crease toward the middle of the box. (See Figure 4)
- 5. Fold flaps D at creases over flap C. (See Figure 5)
- 6. Crease flap E at scores and insert corners into slots on flaps D, pushing down to secure in place. (See Figure 6)