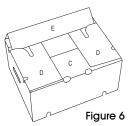

## **ASSEMBLY**

Figure 1

Figure 2

Figure 3

- 1. Push corners in toward the middle to square up the box. Flip upside down to assemble the bottom. (See Figure 1)
- 2. Fold flaps A at creases toward the middle. (See Figure 2)
- 3. Crease flaps B at scores and slide into slots on flaps A, pushing down to secure in place. (See Figure 3)
- 4. Flip the box over. To close box, fold flap C at crease toward the middle of the box. (See Figure 4)
- 5. Fold flaps D at creases over flap C. (See Figure 5)
- 6. Crease flap E at scores and insert corners into slots on flaps D, pushing down to secure in place. (See Figure 6)