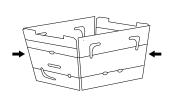

## **ASSEMBLY**

Figure 1

Figure 2

Figure 3

- 1. Push corners in toward the middle to square up the box. Flip upside down to assemble the bottom. (See Figure 1)
- 2. Fold flaps A at creases toward the middle. (See Figure 2)
- 3. Crease flaps B at scores and slide into slots on flaps A, pushing down to secure in place. (See Figure 3)
- 4. Flip the box over. To close box, fold flap C at crease toward the middle of the box. (See Figure 4)
- 5. Fold flaps D at creases over flap C. (See Figure 5)
- 6. Crease flap E at scores and insert corners into slots on flaps D, pushing down to secure in place. (See Figure 6)