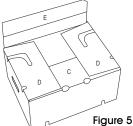

## **ASSEMBLY**

Figure 1

Figure 2

Figure 3

- 1. Push corners in toward the middle to square up the box. Flip upside down to assemble the bottom. (See Figure 1)
- 2. Fold flaps A at creases toward the middle. (See Figure 2)
- 3. Crease flaps B at scores and slide into slots on flaps A, pushing down to secure in place. (See Figure 3)
- 4. Flip the box over. To close box, fold flap C at crease toward the middle of the box. (See Figure 4)
- 5. Fold flaps D at creases over flap C. (See Figure 5)
- 6. Crease flap E at scores and insert corners into slots on flaps D, pushing down to secure in place. (See Figure 6)