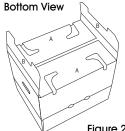

## **ASSEMBLY**

Figure 1

Figure 2

Figure 3

- 1. Push corners in toward the middle to square up the box. Flip upside down to assemble the bottom. (See Figure 1)
- 2. Fold flaps A at creases toward the middle. (See Figure 2)
- 3. Crease flaps B at scores and slide into slots on flaps A, pushing down to secure in place. (See Figure 3)
- 4. Flip the box over. To close box, fold flap C at crease toward the middle of the box. (See Figure 4)
- 5. Fold flaps D at creases over flap C. (See Figure 5)
- 6. Crease flap E at scores and insert corners into slots on flaps D, pushing down to secure in place. (See Figure 6)