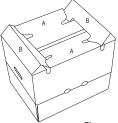

## **ASSEMBLY**

Figure 1

Figure 2

Figure 3

- 1. Push corners in toward the middle to square up the box. Flip upside down to assemble the bottom. (See Figure 1)
- 2. Fold flaps A at creases toward the middle. (See Figure 2)
- 3. Crease flaps B at scores and slide into slots on flaps A, pushing down to secure in place. (See Figure 3)
- 4. Flip the box over. To close box, fold flap C at crease toward the middle of the box. (See Figure 4)
- 5. Fold flaps D at creases over flap C. (See Figure 5)
- 6. Crease flap E at scores and insert corners into slots on flaps D, pushing down to secure in place. (See Figure 6)