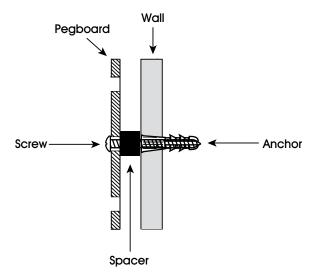

### **INSTALLATION DIAGRAM**

- Screw
- 2. Pegboard
- Spacer
- 4. Wall
- 5. Anchor

UIINE CHICAGO • ATLANTA • DALLAS • LOS ANGELES • MINNEAPOLIS • NYC/PHILA • SEATTLE • MEXICO • CANADA