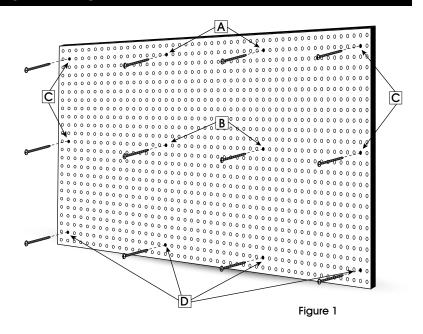

## HANGING PEGBOARD (See Figure 1)

Note: Follow this order for best results. Do not fully tighten screws until all 12 are in place.

- 1. Fasten 2 top screws (A).
  - 2nd row from top, 17th column from left and 17th column from right.
- 2. Fasten 2 center screws (B).
  - 12th row from top, 17th column from left and 17th column from right.
- 3. Fasten 4 side screws (C).
  - 2nd row from top, 2nd column from left and 2nd column from right.
- 12th row from top, 2nd column from left and 2nd column from right.
- 4. Fasten 4 bottom screws (D).
  - 2nd row from bottom, 2nd column from left and 2nd column from right.
  - 2nd row from bottom, 17th column from left and 17th column from right.