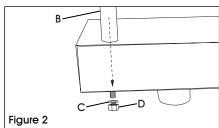

## **ASSEMBLY INSTRUCTIONS**

1. Insert carton dividers (B) into holes along edge of platform (A). (See Figure 1)

2. Attach washer (C) and lock nut (D) to threaded end of carton dividers (B). (See Figure 2)