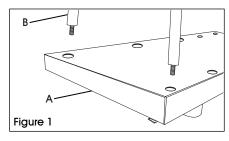

## **ASSEMBLY INSTRUCTIONS**

1. Insert carton dividers (B) into holes along edge of platform (A). (See Figure 1)

2. Attach washer (C) and lock nut (D) to threaded end of carton dividers (B). (See Figure 2)