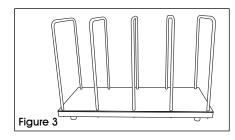

3. Repeat steps 2 and 3 to add remaining carton dividers (B). (See Figure 3)

4. Optional Caster are inserted by pushing into hole of Caster Socket underneath Platform along the four corners. See Image 4.