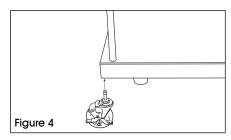

3. Repeat steps 2 and 3 to add remaining carton dividers (B). (See Figure 3)

4. Optional Caster are inserted by pushing into hole of Caster Socket underneath Platform along the four corners. See Image 4.